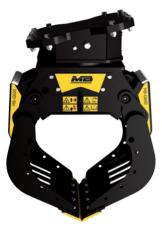

## MB-G600

## "Small and efficient"

Designed for selecting and handling demolition materials and manufactured according to the highest technological standards for any type of materials in a reliable way.

Thanks to the interchangeable claws and the 360° hydraulic rotation, it allows you to handle large loads and odd forms with certainty and total safety.