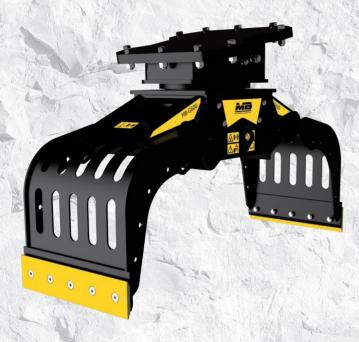

## MB-G600

## "Small and efficient"

Designed for selecting and handling demolition materials and manufactured according to the highest technological standards for any type of materials in a reliable way.

Thanks to the interchangeable claws and the 360° hydraulic rotation, it allows you to handle large loads and odd forms with certainty and total safety.