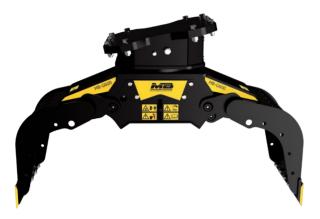

## "Small and efficient"

Designed for selecting and handling demolition materials and manufactured according to the highest technological standards for any type of materials in a reliable way.

Thanks to the interchangeable claws and the 360° hydraulic rotation, it allows you to handle large loads and odd forms with certainty and total safety.