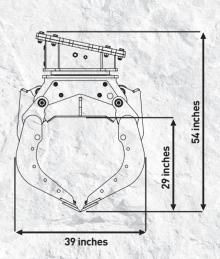

## **SPECIFICATIONS**

| RECOMMENDED EXCAVATOR | LOAD CAPACITY<br>(CLAWS CLOSED) | OIL FLOW (OPEN/CLOSE) |
|-----------------------|---------------------------------|-----------------------|
| 13,000-26,000 lbs     | 10.2 ft <sup>3</sup>            | 6.6 gal/min.          |
|                       |                                 |                       |
|                       |                                 |                       |
| PRESSURE (OPEN/CLOSE) | WEIGHT                          | ROTATION              |
| 2,900 PSI / 5,800 PSI | 1,320 lbs                       | 360°                  |