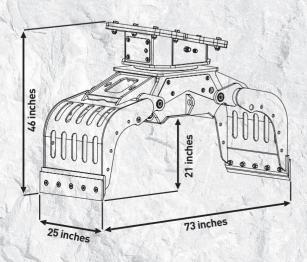

## **SPECIFICATIONS**

| RECOMMENDED EXCAVATOR | LOAD CAPACITY<br>(CLAWS CLOSED) | OIL FLOW (OPEN/CLOSE) |
|-----------------------|---------------------------------|-----------------------|
| 13,000-26,000 lbs     | 10.2 ft <sup>3</sup>            | 6.6 gal/min.          |
|                       |                                 |                       |
|                       |                                 |                       |
| PRESSURE (OPEN/CLOSE) | WEIGHT                          | ROTATION              |
| 2,900 PSI / 5,800 PSI | 1,320 lbs                       | 360°                  |