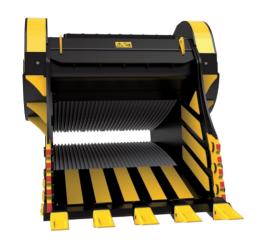

## "The **records** bucket"

Unique of its kind in size and performance, the BF 150.10 is the largest crusher bucket in the world. Designed for excavators exceeding 154,000 pounds and ideal for applications in quarry, mining, and general crushing on large job sites, the BF 150.10 crusher bucket yields high results, productivity, and efficiency.

Weighting over 23,000 pounds with a load capacity of 3.00 cubic yards, the BF 150.10 crusher bucket is a machine capable of a production rate from 96 cy/h to 157 cy/h.

With an unmatched bucket opening of  $57^{\circ}$  W x  $28^{\circ}$  H in and an output adjustment from 4.5-inch to 8-inch minus, this machinery is essential for primary crushing in quarries and large scale operations.