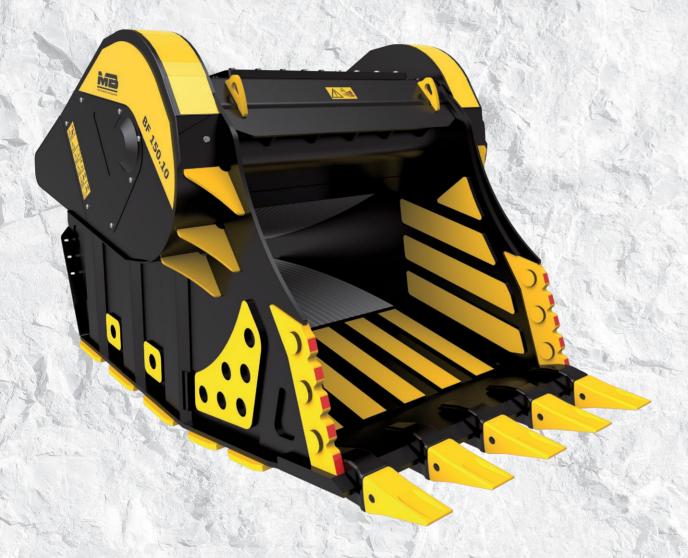

# BF 150.10

## "The **records** bucket"

Unique of its kind in size and performance, the BF 150.10 is the largest crusher bucket in the world. Designed for excavators exceeding 154,000 pounds and ideal for applications in quarry, mining, and general crushing on large job sites, the BF 150.10 crusher bucket yields high results, productivity, and efficiency.

Weighting over 23,000 pounds with a load capacity of 3.00 cubic yards, the BF 150.10 crusher bucket is a machine capable of a production rate from 96 cy/h to 157 cy/h.

With an unmatched bucket opening of  $57^{\circ}$  W x  $28^{\circ}$  H in and an output adjustment from 4.5-inch to 8-inch minus, this machinery is essential for primary crushing in quarries and large scale operations.