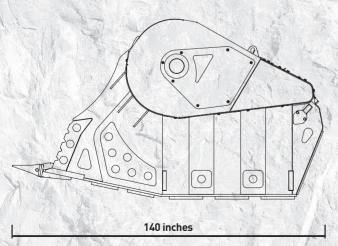

### **SPECIFICATIONS**

| RECOMMENDED<br>EXCAVATOR | LOAD CAPACITY | OPENING DIMENSIONS | OUTPUT SETTING    | DIMENSIONS            |
|--------------------------|---------------|--------------------|-------------------|-----------------------|
| ≥ 154,000 lbs            | 3.00 cy       | 57" W x 28" H in   | ≥ 4.5 in ≤ 8.0 in | 140" x 82" x 81" H in |
|                          |               |                    |                   |                       |
|                          |               |                    |                   |                       |
| OIL FLOW                 | PRESSURE      | COUNTER PRESSURE   | WEIGHT            | MAXIMUM PRODUCTION    |
| 100 gal/min.             | 3,336 PSI     | < 145 PSI          | 23,150 lbs        | 157 cy/h              |