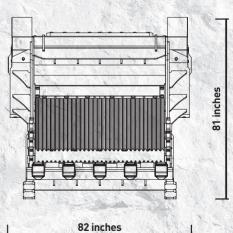

### **SPECIFICATIONS**

| RECOMMENDED<br>EXCAVATOR | LOAD CAPACITY | OPENING DIMENSIONS | OUTPUT SETTING    | DIMENSIONS            |
|--------------------------|---------------|--------------------|-------------------|-----------------------|
| ≥ 154,000 lbs            | 3.00 cy       | 57" W x 28" H in   | ≥ 4.5 in ≤ 8.0 in | 140" x 82" x 81" H in |
|                          |               |                    |                   |                       |
|                          |               |                    |                   |                       |
| OIL FLOW                 | PRESSURE      | COUNTER PRESSURE   | WEIGHT            | MAXIMUM PRODUCTION    |
| 100 gal/min.             | 3,336 PSI     | < 145 PSI          | 23,150 lbs        | 157 cy/h              |