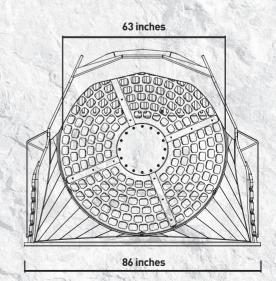

## **SPECIFICATIONS**

| EQUIPMENT                                     | LOAD CAPACITY | BASKET DEPTH              | GRID DIAMETER | DIMENSIONS        |
|-----------------------------------------------|---------------|---------------------------|---------------|-------------------|
| BACKHOE LOADER /<br>LOADER 26,500 – 77,200lbs | 3.10 cy       | 47 in                     | 63 in         | 93" x 86" x 70" H |
| OIL FLOW                                      | PRESSURE      | COUNTER PRESSURE<br>DRAIN | WEIGHT        | RPM               |
| 32 gal/min                                    | 2,900 PSI     |                           | 6,173 lbs     | 15/25 min/max     |