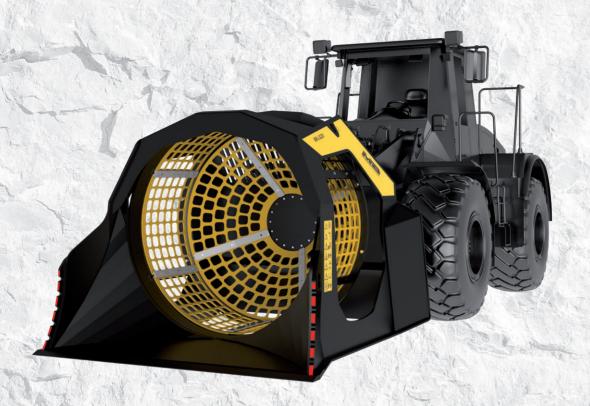

# "Mighty and Powerful"

The largest screening bucket designed for backhoe loaders and loaders is ideal for the selection of natural materials in quarries and large yards. It can be used in pre- and post-crushing. By screening the materials before crushing, the MB-LS220 can reduce up to 60% of the time spent crushing.

It is particular suitable for backhoe and loaders from 26,500 to 77,200 pounds.

Like the other MB screening buckets, the MB-LS220 has interchangeable panels that are available in different sieve sizes, depending on the needs of the job. With easy-to-assemble screen panels, changing from one material output size to another is quick and simple.