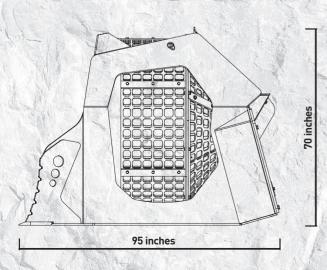

## **SPECIFICATIONS**

| EQUIPMENT                                     | LOAD CAPACITY | BASKET DEPTH              | GRID DIAMETER | DIMENSIONS        |
|-----------------------------------------------|---------------|---------------------------|---------------|-------------------|
| BACKHOE LOADER /<br>LOADER 26,500 – 77,200lbs | 3.10 cy       | 47 in                     | 63 in         | 93" x 86" x 70" H |
| OIL FLOW                                      | PRESSURE      | COUNTER PRESSURE<br>DRAIN | WEIGHT        | RPM               |
| 32 gal/min                                    | 2,900 PSI     |                           | 6,173 lbs     | 15/25 min/max     |