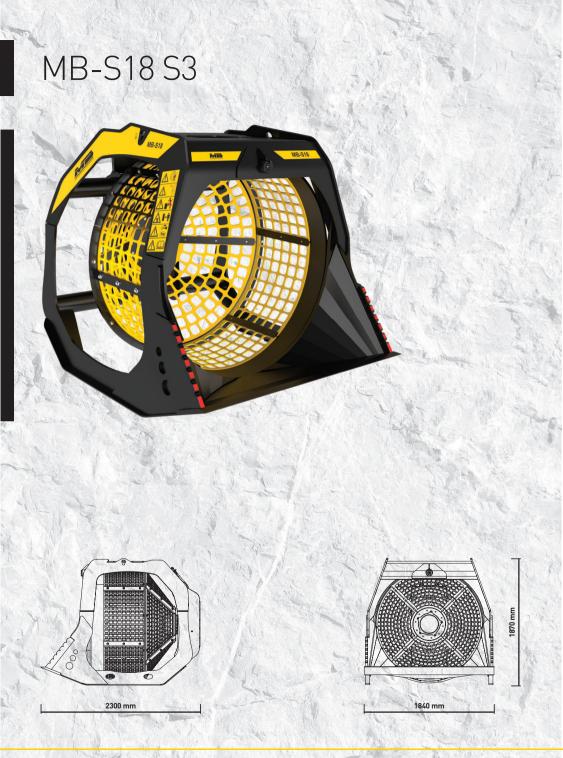

## "Great performance"

Suitable for large excavators between 20 to 35 Ton, the MB-S18 S3 is great for screening various kinds of material with outstanding performance.

Ideal for use before, or after crushing, the MB-S18 S3 screening bucket will reduce crushing time up to 60%. It also allows the screening of natural material (quarry residue, dry soil, and river stone) of any kind, making it convenient for onsite processing.

## **SPECIFICATIONS**

| RECOMMENDED<br>EXCAVATOR | LOAD CAPACITY | BASKET DEPTH     | GRID DIAMETER | DIMENSIONS            |
|--------------------------|---------------|------------------|---------------|-----------------------|
| ≥ 20 < 35 Ton            | 2,40 m³       | 1200 mm          | 1600 mm       | 2300 x 1840 H 1870 mm |
|                          |               |                  |               |                       |
|                          |               | COUNTER PRESSURE |               |                       |
| OIL FLOW                 | PRESSURE      | DRAIN            | WEIGHT        | SPEED/MIN.            |
| 120 l/min.               | 200 bar       | -                | 2 Ton         | 25/35 min/max         |