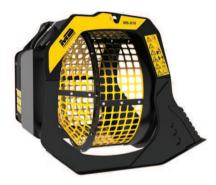

## "Great performance"

Suitable for large excavators between 20 to 35 Ton, the MB-S18 S3 is great for screening various kinds of material with outstanding performance.

Ideal for use before, or after crushing, the MB-S18 S3 screening bucket will reduce crushing time up to 60%. It also allows the screening of natural material (quarry residue, dry soil, and river stone) of any kind, making it convenient for onsite processing.

MB-S18 S3 screening bucket gives the opportunity to be implemented with the kit magnet and the nebulizer kit, increasing the versatility for the separation of iron, as well as allowing their use in inhabited centers due to suppression of dust.