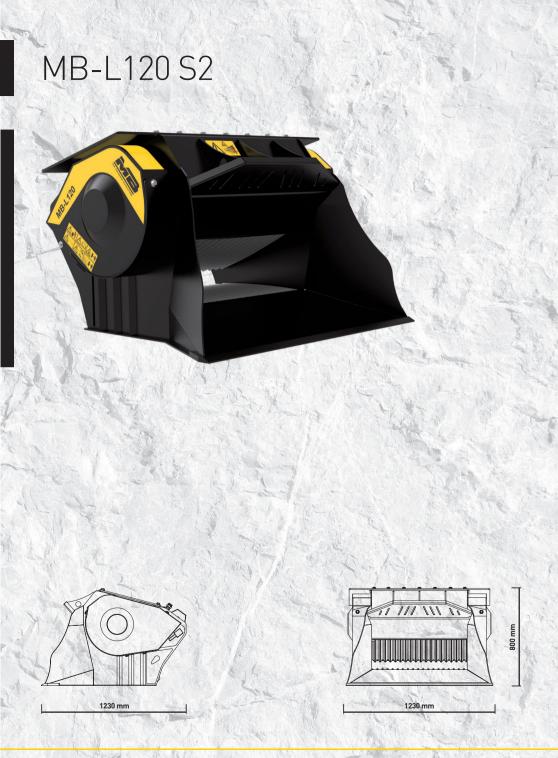

## "Great in its little"

Small but packed with high performance. It meets the need that arises in small yards and limited spaces.

The MB-L120 S2 crusher bucket is suitable for skid loaders from 2,80 Ton and backhoes between 5 and 7 Ton.

Easy to carry, compact, handy, easy to use, and low maintenance.

## **SPECIFICATIONS**

| EQUIPMENT                                                  | LOAD CAPACITY       | OPENING DIMENSIONS | OUTPUT SETTING | DIMENSIONS           |
|------------------------------------------------------------|---------------------|--------------------|----------------|----------------------|
| SKID LOADER ≥ 2,80 Ton BACKHOE LOADER / LOADER ≥ 5 ≤ 7 Ton | 0,20 m <sup>3</sup> | L 730 H 250 mm     | ≥ 15 ≤ 60 mm   | 1230 x 1230 H 800 mm |
| OIL FLOW                                                   | PRESSURE            | COUNTER PRESSURE   | WEIGHT         | MAXIMUM PRODUCTION   |
| 95 l/min.                                                  | 200 bar             | 20 bar             | 0,95 Ton       | 14 m³/h              |