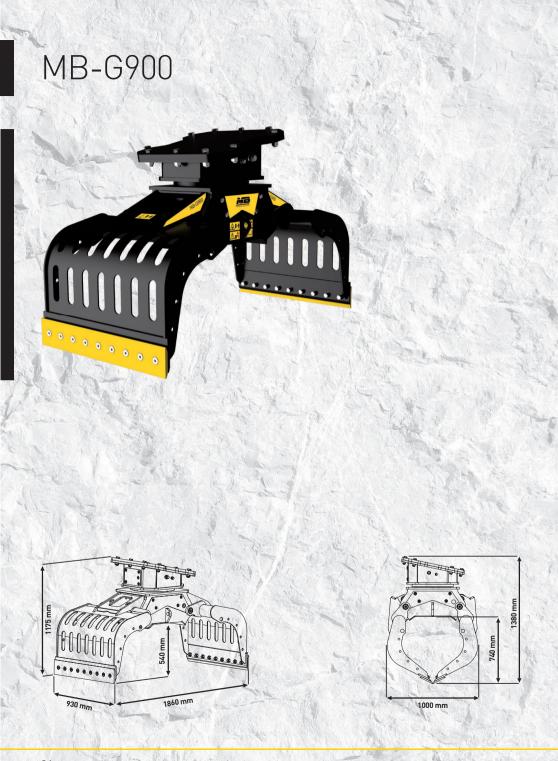

## "Handy with high **performance**"

Designed for selecting and handling demolition materials and conceived according to the highest technological standards for any types of materials in a reliable way, with constance and total safety.

Thanks to the interchangeable claws and the  $360^{\circ}$  hydraulic rotation it allows you to handle large loads and odd forms.

## **SPECIFICATIONS**

| RECOMMENDED EXCAVATOR | LOAD CAPACITY<br>(CLAWS CLOSED) | FLOW DIRECTION | OIL FLOW (OPEN/CLOSE) |
|-----------------------|---------------------------------|----------------|-----------------------|
| ≥ 12 ≤ 18 Ton         | 0,43 m <sup>3</sup> / 430 L     | 8 ÷ 20 l/min.  | 30 l/min.             |
|                       |                                 |                |                       |
|                       |                                 |                |                       |
| PRESSURE OF ROTATION  | PRESSURE (OPEN/CLOSE)           | WEIGHT         | ROTATION              |
| 120 bar               | 200 ÷ 400 bar                   | 0,78 Ton       | 360°                  |