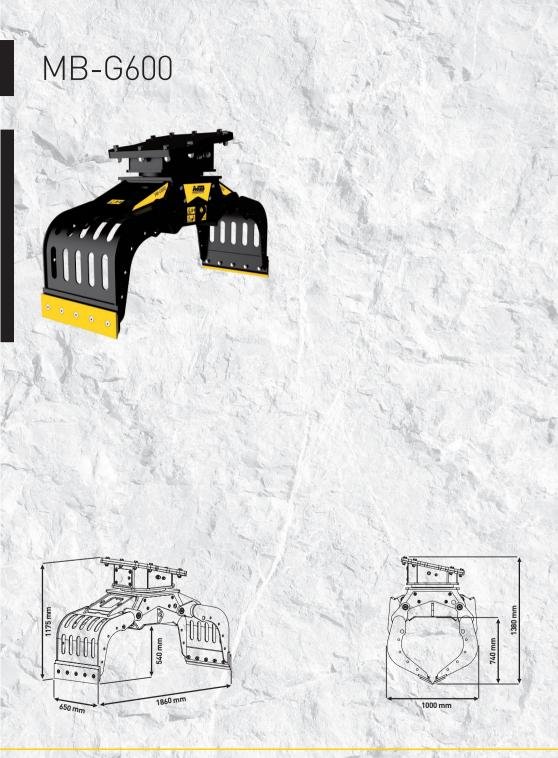

## "Small and efficient"

Designed for selecting and handling demolition materials and conceived according to the highest technological standards for any types of materials in a reliable way, with constance and total safety.

Thanks to the interchangeable claws and the  $360^{\circ}$  hydraulic rotation it allows you to handle large loads and odd forms.

## **SPECIFICATIONS**

| RECOMMENDED EXCAVATOR | LOAD CAPACITY<br>(CLAWS CLOSED) | FLOW DIRECTION | OIL FLOW (OPEN/CLOSE) |
|-----------------------|---------------------------------|----------------|-----------------------|
| ≥ 6 ≤ 12 Ton          | 0,29 m <sup>3</sup> / 290 L     | 5 ÷ 15 l/min.  | 25 l/min.             |
|                       |                                 |                |                       |
|                       |                                 |                |                       |
| PRESSURE OF ROTATION  | PRESSURE (OPEN/CLOSE)           | WEIGHT         | ROTATION              |
| 120 bar               | 200 ÷ 400 bar                   | 0,60 Ton       | 360°                  |