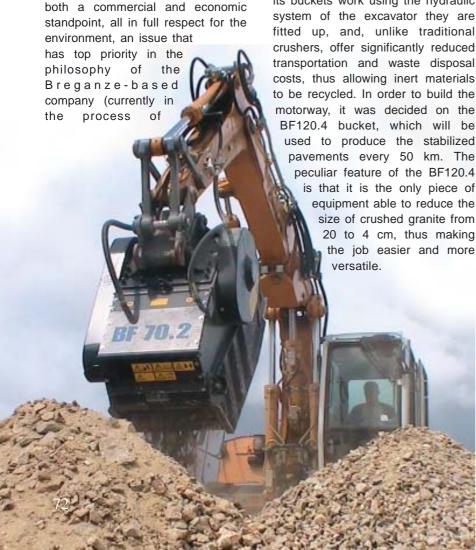

MB S.p.A., the undisputed world leader in the production and sale of crusher buckets, views this new project as a positive turning point for India, which will progress from both a commercial and economic standpoint, all in full respect for the environment, an issue that

obtaining ISO India will thus become familiar certification). It is no accident that with the high quality of MB products, its buckets work using the hydraulic and will have the opportunity to see them in action, evaluate them and be completely satisfied by their performance, and this because it relies on a prestigious company, in constant growth and with highly qualified expertise, a company that handles the needs of its customers with a high level of commitment. "We are extremely optimistic on the successful outcome of the motorway that will connect the cities of Hyderabad and Bangalore, both equipment able to reduce the extremely excited to try out our highly size of crushed granite from technological, Italian-made buckets 20 to 4 cm, thus making and to obtain a new communication the job easier and more line that we are sure will be appreciated by the Indian country." stated Guido Azzolin, Managing Director of MB S.p.A.