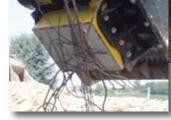

## **IRON SEPARATOR**

Thanks to MB's ongoing research to find innovative solutions capable of simplifying crushing operations, their

new iron separator system provides a solution to an enduring problem – the difficulty of separating ferrous metals out of crushed inert materials.

Available for all MB bucket crusher, this device is composed of a 250 kg magnet, a magnet support, and an installation kit. This new device is straightforward to install.

Source: MB S.p.A. **INTERX NI** HEK E070 E9 Paris Demo 07